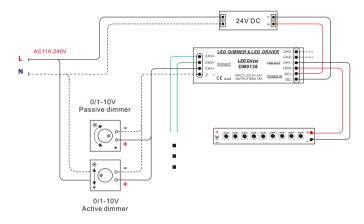

# **O/1-10V**

## **Dimming Driver Series**

# LED DIMMER & DRIVER Handling and an analysis of the second secon

#### Dimensions



#### Wiring Diagram



### CE RoHS

#### Specifications

| Model:            | DM9138   |                       |                     |
|-------------------|----------|-----------------------|---------------------|
| Input:            | DC12-24V | MAX Power:            | 216W(12V)/432W(24V) |
| Out put:          | Max 18A  | Frequency:            | 1.8KHz              |
| Control channels: | 3CH      | Signal Input:         | 0/1-10V             |
| Protection Grade: | IP20     | The light gray level: | 256                 |
| Gross Weight:     | 220g     | Work Temp.:           | -20°C~70°C          |
|                   |          |                       |                     |

#### **Basic Features**

- 3 channels constant voltage output dimming control, maximum driving ability of 18A.
- The PWM driver out