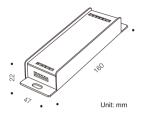

# **O/1-10V**

## **Dimming Driver Series**

# LED DIMMER & DRIVER Handling and an analysis of the second secon

#### Dimensions



#### Wiring Diagram



### CE RoHS

#### Specifications

| Model:            | DM9138   |                       |                     |
|-------------------|----------|-----------------------|---------------------|
| Input:            | DC12-24V | MAX Power:            | 216W(12V)/432W(24V) |
| Out put:          | Max 18A  | Frequency:            | 1.8KHz              |
| Control channels: | 3CH      | Signal Input:         | 0/1-10V             |
| Protection Grade: | IP20     | The light gray level: | 256                 |
| Gross Weight:     | 220g     | Work Temp.:           | -20°C~70°C          |
|                   |          |                       |                     |

#### **Basic Features**

- 3 channels constant voltage output dimming control, maximum driving ability of 18